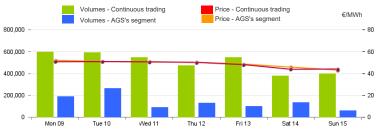

#### Intra-Day Gas Market (MI-GAS)

Price - Continuous trading

€/MWh

- 60

Price - AGS's segment

Volumes - Continuous trading

Volumes - AGS's segment