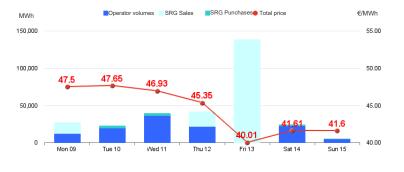

#### Intra-Day Gas Market (MI-GAS)

Price - Continuous trading

€/MWh

- 60

Price - AGS's segment

Volumes - Continuous trading

Volumes - AGS's segment