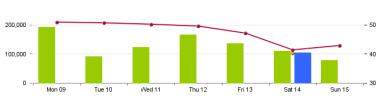

#### Intra-Day Gas Market (MI-GAS)

Price - Continuous trading

€/MWh

- 60

Price - AGS's segment

Volumes - Continuous trading

Volumes - AGS's segment