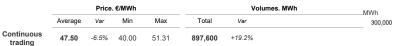

# **Gas Markets**

Week n° 50 from 9 to 15 December 2024

## **Spot Gas Market (MP-GAS)**

### **Day-Ahead Gas Market (MGP-GAS)**







#### Intra-Day Gas Market (MI-GAS)







Price - Continuous trading

€/MWh

- 60

Price - AGS's segment

Volumes - Continuous trading

Volumes - AGS's segment

# Market for the trading of gas stored (MGS-GAS)

| Week                           | Storage                                                   | 50      | 49          |  |  |
|--------------------------------|-----------------------------------------------------------|---------|-------------|--|--|
| D : (1)                        | Stogit                                                    | 44.38   | 48.77       |  |  |
| Price. <sup>(1)</sup><br>€/MWh | Edison Stoccaggio                                         | -       | -           |  |  |
|                                | Total                                                     | 44.38   | 48.77       |  |  |