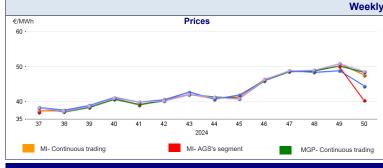

#### Intra-Day Gas Market (MI-GAS)

Price - Continuous trading

€/MWh

- 60

Price - AGS's segment

Volumes - Continuous trading

Volumes - AGS's segment