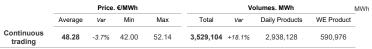

# **Gas Markets**

Week n° 50 from 9 to 15 December 2024

## **Spot Gas Market (MP-GAS)**

### **Day-Ahead Gas Market (MGP-GAS)**







#### Intra-Day Gas Market (MI-GAS)







Price - Continuous trading

€/MWh

- 60

Price - AGS's segment

Volumes - Continuous trading

Volumes - AGS's segment

# Market for the trading of gas stored (MGS-GAS)

| Week                           | Storage                                                   | 50      | 49          |  |  |
|--------------------------------|-----------------------------------------------------------|---------|-------------|--|--|
| D : (1)                        | Stogit                                                    | 44.38   | 48.77       |  |  |
| Price. <sup>(1)</sup><br>€/MWh | Edison Stoccaggio                                         | -       | -           |  |  |
|                                | Total