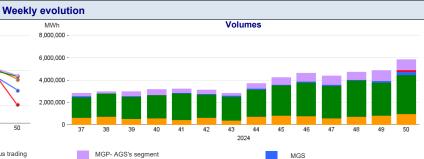

| 9,952   | 24,240      |  |  |
| SRG Activity.                  | Balancing <sup>(2)</sup><br>Other purposes <sup>(3)</sup> | 9,952   | 24,240      |  |  |
| MWh                            | Sales                                                     | 173,904 | 17,630      |  |  |
|                                | Balancing (2)<br>Other purposes (3)                       | 173,904 | 17,630<br>- |  |  |



- 1) The Total price is calculated as a weighted average price for the total volumes exchanged in each storage system.
  2) To securely manage any expected deviations between overall network injections and withdrawals pursuant to Art. 2.5 of Annex A, AEEGSI's Resolution 312/2016/R/gas
  3) Stored gas trades by Snam Retie Gas (SRG) not included in "Balancing"





# Forward Gas Market (MT-GAS)

|              | Market                      |       |              |          |                | отс           |         | Total   |       |                |       |     |
|--------------|-----------------------------|-------|--------------|----------|----------------|---------------|---------|---------|-------|----------------|-------|-----|
| Products     | Minimum Maximum Price Price |       | Check Price* |          | Trades Volumes | Registrations | Volumes | Volumes |       | Open interest* |       |     |
|              | €/MWh                       | €/MWh | €/MWh        | change % | N.             | MWh/d         | N.      | MWh/d   | MWh/d | change %       | MWh/d | MWh |
| M-2025-01    | -                           | -     | 44.48        | -10.6